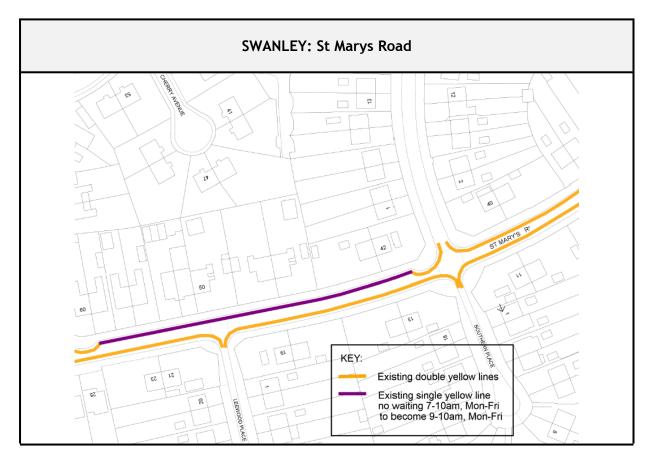

# APPENDIX 5b - FOR DECISION SWANLEY - ST MARYS ROAD - PARKING PROPOSALS

Description and plan of parking proposals, details of objections/comments received and Officers' comments/recommendation

| <b>St Marys Road</b>                                                                                                                                                           | Revoke single yellow line restriction (no                                                                                                                                        |
|--------------------------------------------------------------------------------------------------------------------------------------------------------------------------------|----------------------------------------------------------------------------------------------------------------------------------------------------------------------------------|
| Northwest side, from a point 12m west of its                                                                                                                                   | waiting Monday - Friday, 7am - 10am) and                                                                                                                                         |
| junction with Hart Dyke Road, westwards for                                                                                                                                    | replace with single yellow line restriction                                                                                                                                      |
| 115m. (Coloured purple on the plan above)                                                                                                                                      | (no waiting Monday - Friday, 9am - 10am)                                                                                                                                         |
| <b>St Marys Road</b><br>Southeast side, from a point 90m north-east<br>of its junction with Everest Place, south-<br>westwards for 70m. (Coloured purple on the<br>plan above) | Revoke single yellow line restriction (no<br>waiting Monday - Friday, 7am - 10am) and<br>replace with single yellow line restriction<br>(no waiting Monday - Friday, 9am - 10am) |