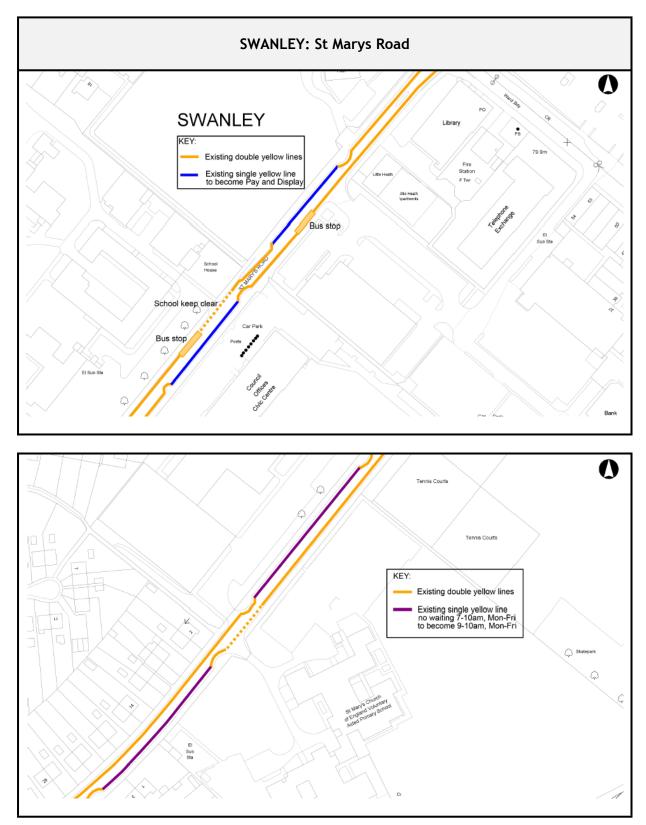

## APPENDIX 5b - FOR DECISION SWANLEY - ST MARYS ROAD - PARKING PROPOSALS Description and plan of parking proposals, details of objections/comments received and Officers' comments/recommendation

| Description                                                                                                                                                                           | Proposed Changes                                                                                                                                                                 |
|---------------------------------------------------------------------------------------------------------------------------------------------------------------------------------------|----------------------------------------------------------------------------------------------------------------------------------------------------------------------------------|
| <b>St Marys Road</b>                                                                                                                                                                  | Revoke single yellow line restriction (no                                                                                                                                        |
| Northwest side, from a point 75m south-west                                                                                                                                           | waiting Monday - Friday, 7am - 10am) and                                                                                                                                         |
| of its junction with London Road (B2173),                                                                                                                                             | replace with pay and display/pay by phone                                                                                                                                        |
| south-westwards for 47m. (Coloured blue on                                                                                                                                            | parking bay, Monday - Saturday, 8:30am -                                                                                                                                         |
| the plan above)                                                                                                                                                                       | 6:30pm                                                                                                                                                                           |
| <b>St Marys Road</b>                                                                                                                                                                  | Revoke single yellow line restriction (no                                                                                                                                        |
| Southeast side, from a point 150m south-west                                                                                                                                          | waiting Monday - Friday, 7am - 10am) and                                                                                                                                         |
| of its junction with London Road (B2173),                                                                                                                                             | replace with pay and display/pay by phone                                                                                                                                        |
| south-westwards for 45m. (Coloured blue on                                                                                                                                            | parking bay, Monday - Saturday, 8:30am -                                                                                                                                         |
| the plan above)                                                                                                                                                                       | 6:30pm                                                                                                                                                                           |
| <b>St Marys Road</b><br>Northwest side, from a point 277m south-<br>west of its junction with London Road<br>(B2173), south-westwards for 65m. (Coloured<br>purple on the plan above) | Revoke single yellow line restriction (no<br>waiting Monday - Friday, 7am - 10am) and<br>replace with single yellow line restriction<br>(no waiting Monday - Friday, 9am - 10am) |

# APPENDIX 5b - FOR DECISION SWANLEY - ST MARYS ROAD - PARKING PROPOSALS

Description and plan of parking proposals, details of objections/comments received and Officers' comments/recommendation

| <b>St Marys Road</b>                                                                                                                                                           | Revoke single yellow line restriction (no                                                                                                                                        |
|--------------------------------------------------------------------------------------------------------------------------------------------------------------------------------|----------------------------------------------------------------------------------------------------------------------------------------------------------------------------------|
| Northwest side, from a point 12m west of its                                                                                                                                   | waiting Monday - Friday, 7am - 10am) and                                                                                                                                         |
| junction with Hart Dyke Road, westwards for                                                                                                                                    | replace with single yellow line restriction                                                                                                                                      |
| 115m. (Coloured purple on the plan above)                                                                                                                                      | (no waiting Monday - Friday, 9am - 10am)                                                                                                                                         |
| <b>St Marys Road</b><br>Southeast side, from a point 90m north-east<br>of its junction with Everest Place, south-<br>westwards for 70m. (Coloured purple on the<br>plan above) | Revoke single yellow line restriction (no<br>waiting Monday - Friday, 7am - 10am) and<br>replace with single yellow line restriction<br>(no waiting Monday - Friday, 9am - 10am) |

Although one part of the current proposal is to make the single yellow line (no waiting between 7 and 10am Monday to Friday) restriction in the parking areas in St Marys Road opposite Aldi and outside the Town Council offices pay and display parking bays between 8:30am and 6:30pm from Monday - Saturday, another part is to relax the times of operation of the other sections of single yellow line restrictions in St Marys Road from between 7 and 10am to between 9 and 10am, Monday to Friday.

This means that these sections of single yellow line restrictions would remain available to local workers for parking after 10am on weekdays and all day at weekends, albeit that they are slightly further away from the town centre.